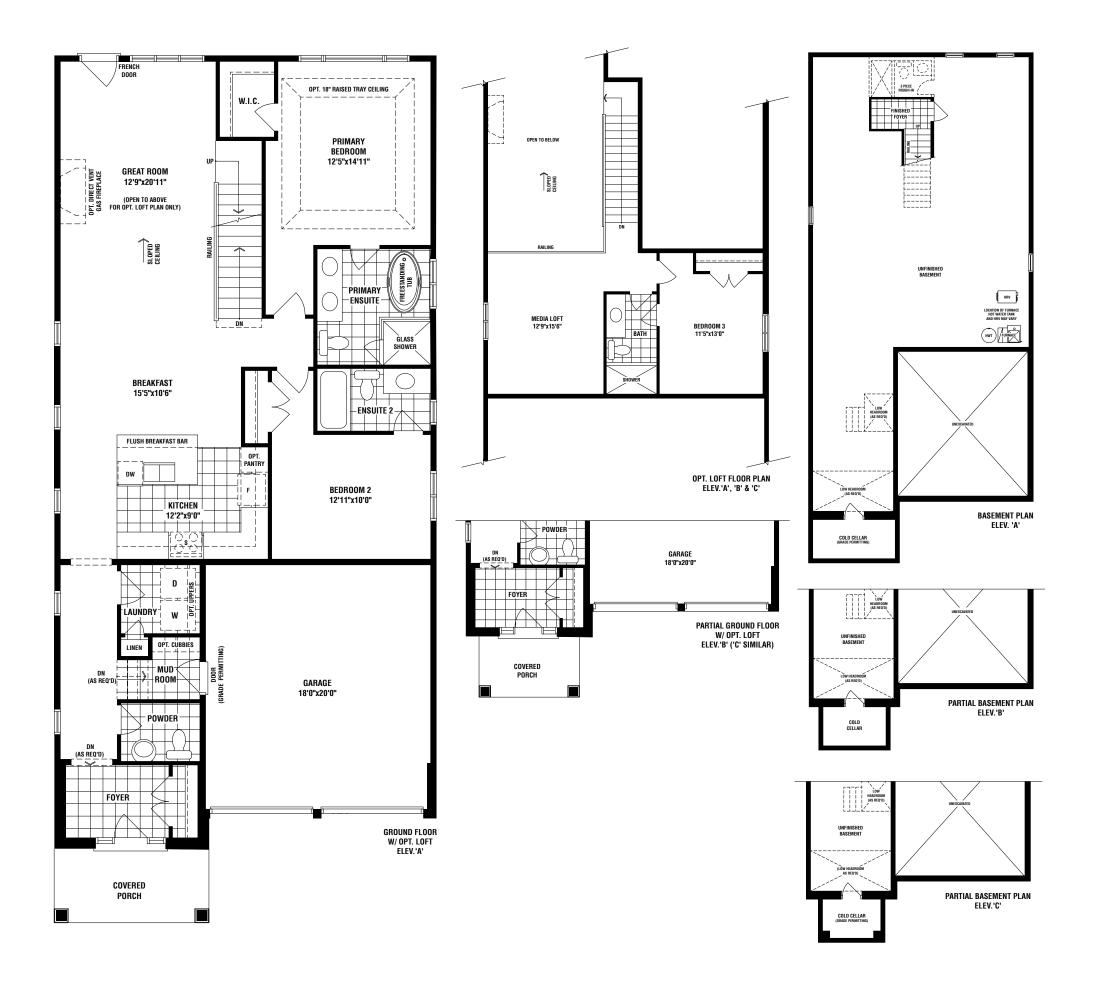

## THE SUGARBUSH

2 (opt. 3) BED • 2.5 (opt. 3.5) BATH

## THE SUGARBUSH

ELEV. A 1621 SQ. FT. (INCL. 41 SQ. FT. OF FIN. BASEMENT FOYER | 2188 SQ. FT. W/ OPT. LOFT) ELEV. B 1621 SQ. FT. (INCL. 41 SQ. FT. OF FIN. BASEMENT FOYER | 2188 SQ. FT. W/ OPT. LOFT) ELEV. C 1621 SQ. FT. (INCL. 41 SQ. FT. OF FIN. BASEMENT FOYER | 2188 SQ. FT. W/ OPT. LOFT)