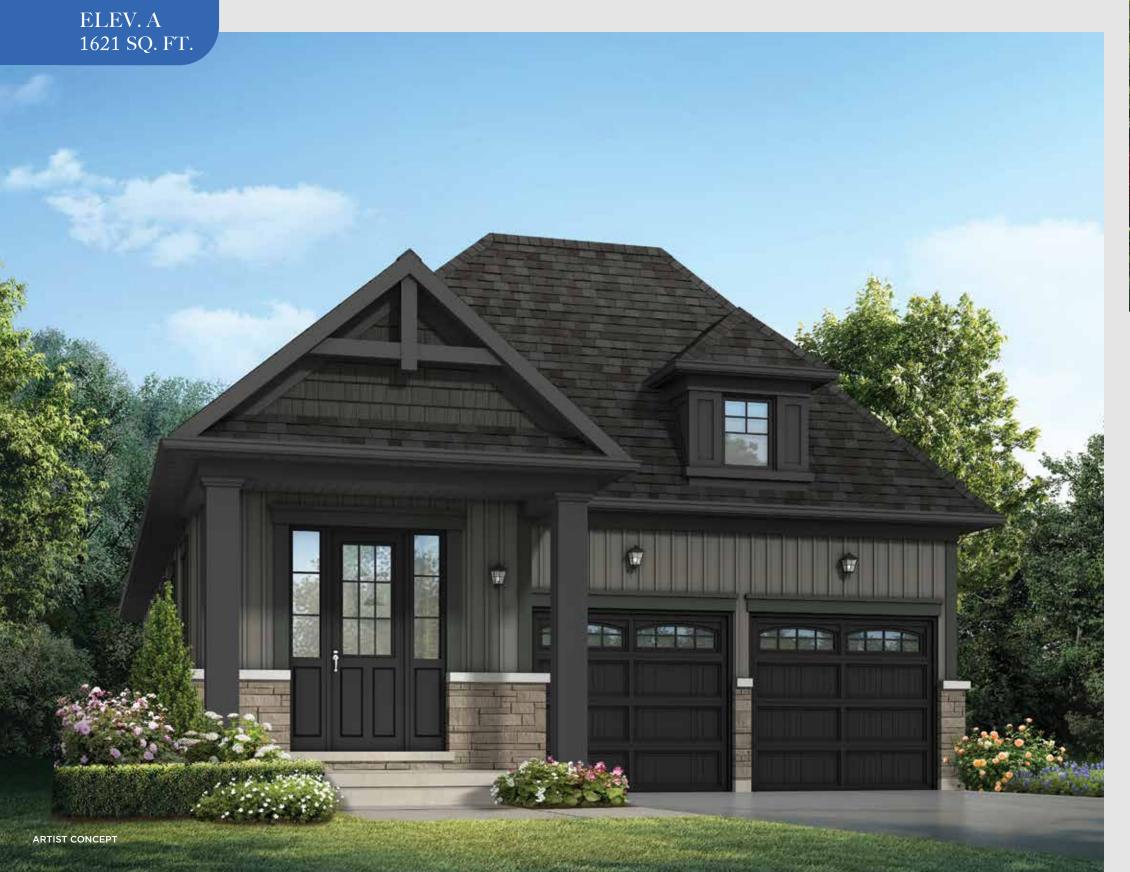

## THE SUGARBUSH

ELEV. A 1621 SQ. FT. (INCL. 41 SQ. FT. OF FIN. BASEMENT FOYER | 2188 SQ. FT. W/ OPT. LOFT) ELEV. B 1621 SQ. FT. (INCL. 41 SQ. FT. OF FIN. BASEMENT FOYER | 2188 SQ. FT. W/ OPT. LOFT) ELEV. C 1621 SQ. FT. (INCL. 41 SQ. FT. OF FIN. BASEMENT FOYER | 2188 SQ. FT. W/ OPT. LOFT)