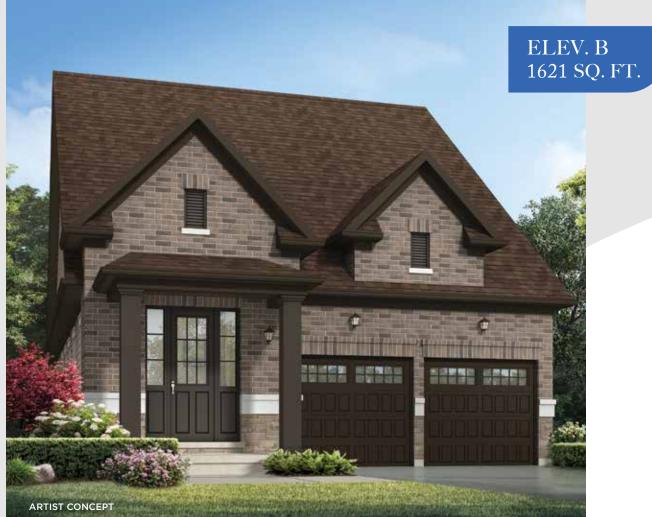

## THE SUGARBUSH

ELEV. A 1621 SQ. FT. (INCL. 41 SQ. FT. OF FIN. BASEMENT FOYER | 2188 SQ. FT. W/ OPT. LOFT) ELEV. B 1621 SQ. FT. (INCL. 41 SQ. FT. OF FIN. BASEMENT FOYER | 2188 SQ. FT. W/ OPT. LOFT) ELEV. C 1621 SQ. FT. (INCL. 41 SQ. FT. OF FIN. BASEMENT FOYER | 2188 SQ. FT. W/ OPT. LOFT)