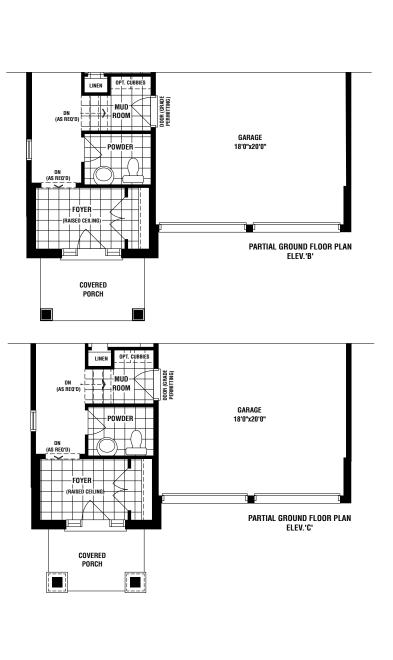

## THE SUGARBUSH

2 (opt. 3) BED • 2.5 (opt. 3.5) BATH

## THE SUGARBUSH

ELEV. A 1621 SQ. FT. (INCL. 41 SQ. FT. OF FIN. BASEMENT FOYER | 2188 SQ. FT. W/ OPT. LOFT) ELEV. B 1621 SQ. FT. (INCL. 41 SQ. FT. OF FIN. BASEMENT FOYER | 2188 SQ. FT. W/ OPT. LOFT) ELEV. C 1621 SQ. FT. (INCL. 41 SQ. FT. OF FIN. BASEMENT FOYER | 2188 SQ. FT. W/ OPT. LOFT)