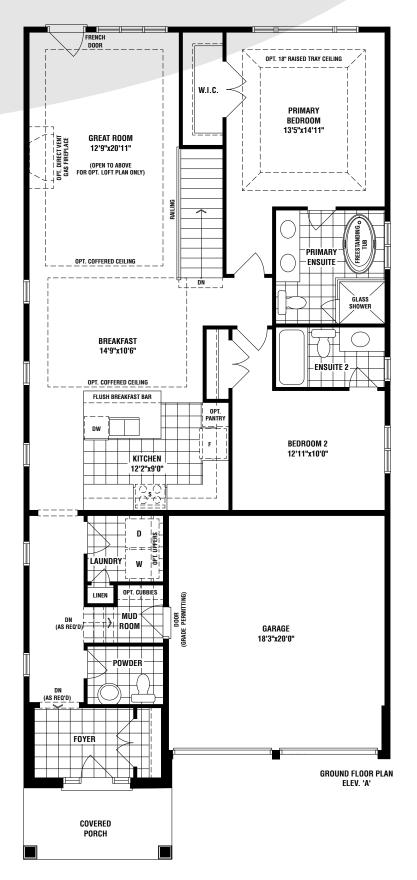

## THE SUGARBUSH

2 (opt. 3) BED • 2.5 (opt. 3.5) BATH

## THE SUGARBUSH

ELEV. A 1621 SQ. FT. (INCL. 41 SQ. FT. OF FIN. BASEMENT FOYER | 2188 SQ. FT. W/ OPT. LOFT) ELEV. B 1621 SQ. FT. (INCL. 41 SQ. FT. OF FIN. BASEMENT FOYER | 2188 SQ. FT. W/ OPT. LOFT) ELEV. C 1621 SQ. FT. (INCL. 41 SQ. FT. OF FIN. BASEMENT FOYER | 2188 SQ. FT. W/ OPT. LOFT)

The floor plans and elevations shown are pre-construction plans and may be revised or improved as necessitated by architectural controls and the construction process. The measurements adhere to the rules and regulations of the TARION Warranty Corporation's official method for the calculation of floor area. Actual usable floor space and room dimensions may vary from the stated floor area. Railings on front porch only where required by O.B.C. Locations of furnace, hot water tank, HRV, sump pump (if applicable), posts and beams may vary and are to be determined by Vendor and Architect. Purchasers shall be deemed to accept the same. All images and renderings are artist concept only and subject to change without notice. Side windows only if siting permits. E. & O. E. 40-02 - 5/24