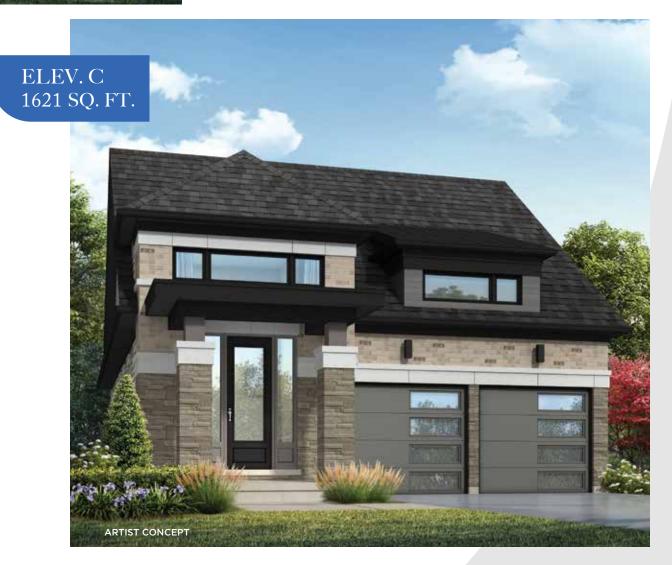

## THE SUGARBUSH

ELEV. A 1621 SQ. FT. (INCL. 41 SQ. FT. OF FIN. BASEMENT FOYER | 2188 SQ. FT. W/ OPT. LOFT) ELEV. B 1621 SQ. FT. (INCL. 41 SQ. FT. OF FIN. BASEMENT FOYER | 2188 SQ. FT. W/ OPT. LOFT) ELEV. C 1621 SQ. FT. (INCL. 41 SQ. FT. OF FIN. BASEMENT FOYER | 2188 SQ. FT. W/ OPT. LOFT)