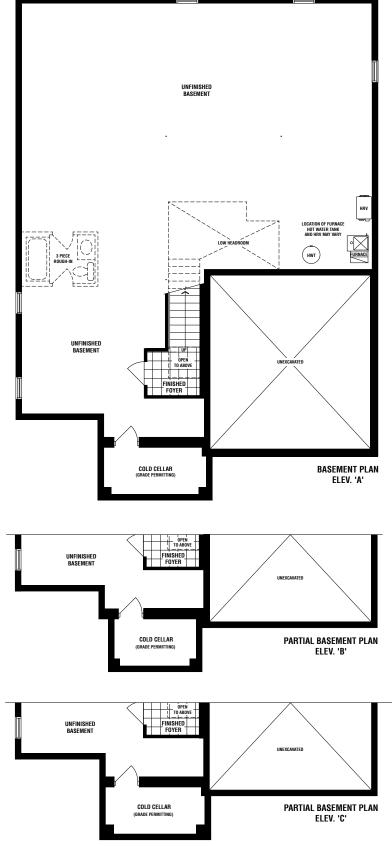

## THE GLENABBEY

2 (opt. 3) BED • 2 (opt. 3) BATH

## THE GLENABBEY

ELEV. A 1727 SQ. FT. (INCL. 43 SQ. FT. OF FIN. BASEMENT FOYER | 2341 SQ. FT. W/ OPT. FIN. BASEMENT)
ELEV. B 1726 SQ. FT. (INCL. 43 SQ. FT. OF FIN. BASEMENT FOYER | 2340 SQ. FT. W/ OPT. FIN. BASEMENT)
ELEV. C 1726 SQ. FT. (INCL. 43 SQ. FT. OF FIN. BASEMENT FOYER | 2340 SQ. FT. W/ OPT. FIN. BASEMENT)

The floor plans and elevations shown are pre-construction plans and may be revised or improved as necessitated by architectural controls and the construction process. The measurements adhere to the rules and regulations of the TARION Warranty Corporation's official method for the calculation of floor area. Actual usable floor space and room dimensions may vary from the stated floor area. Railings on front porch only where required by O.B.C. Locations of furnes, hot water tank, IHPX sump pump (if applicable), posts and beams may vary and are to be determined by Vendor and Architect. Purchasers shall be deemed to accept the same. All images and renderings are artist concept only and subject to change without notice. Side windows only if siting permits. E. & O. E. 50-01 - 5/24