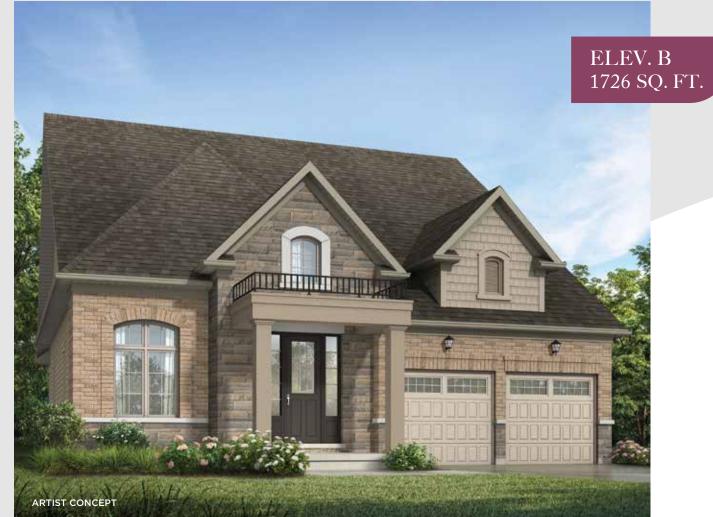

## THE GLENABBEY

ELEV. A 1727 SQ. FT. (INCL. 43 SQ. FT. OF FIN. BASEMENT FOYER | 2341 SQ. FT. W/ OPT. FIN. BASEMENT)
ELEV. B 1726 SQ. FT. (INCL. 43 SQ. FT. OF FIN. BASEMENT FOYER | 2340 SQ. FT. W/ OPT. FIN. BASEMENT)
ELEV. C 1726 SQ. FT. (INCL. 43 SQ. FT. OF FIN. BASEMENT FOYER | 2340 SQ. FT. W/ OPT. FIN. BASEMENT)