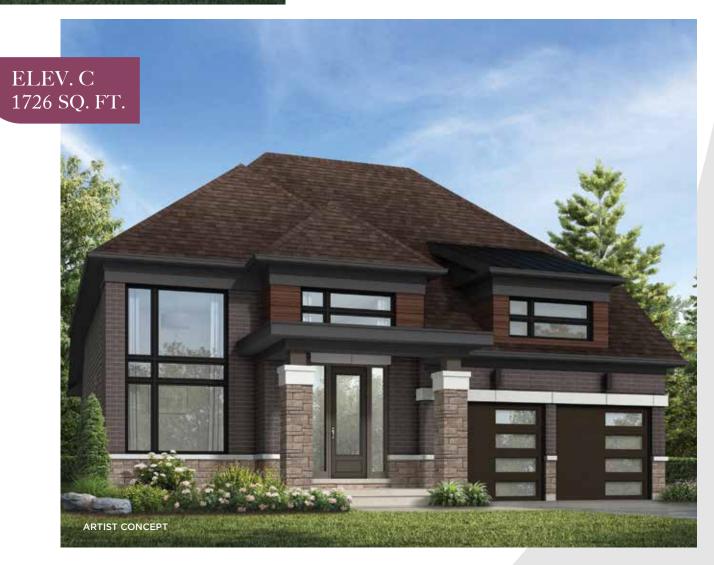

## THE GLENABBEY

ELEV. A 1727 SQ. FT. (INCL. 43 SQ. FT. OF FIN. BASEMENT FOYER | 2341 SQ. FT. W/ OPT. FIN. BASEMENT)
ELEV. B 1726 SQ. FT. (INCL. 43 SQ. FT. OF FIN. BASEMENT FOYER | 2340 SQ. FT. W/ OPT. FIN. BASEMENT)
ELEV. C 1726 SQ. FT. (INCL. 43 SQ. FT. OF FIN. BASEMENT FOYER | 2340 SQ. FT. W/ OPT. FIN. BASEMENT)