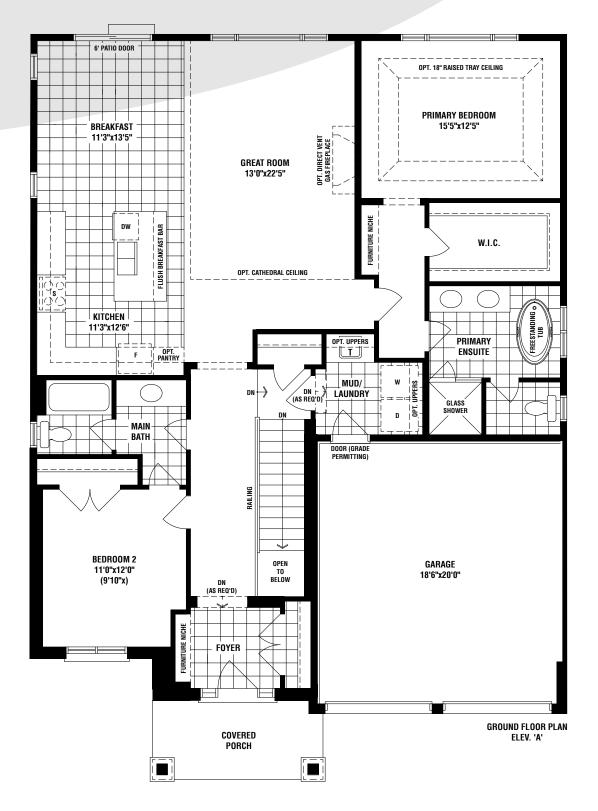

## THE GLENABBEY

2 (opt. 3) BED • 2 (opt. 3) BATH

The floor plans and elevations shown are pre-construction plans and may be revised or improved as necessitated by architectural controls and the construction process. The measurements adhere to the rules and regulations of the TARION Warranty Corporation's official method for the calculation of floor area. Actual usable floor space and room dimensions may vary from the stated floor area. Railings on front porch only where required by O.B.C. Locations of furnes, hot water tank, IHPX sump pump (if applicable), posts and beams may vary and are to be determined by Vendor and Architect. Purchasers shall be deemed to accept the same. All images and renderings are artist concept only and subject to change without notice. Side windows only if siting permits. E. & O. E. 50-01 - 5/24