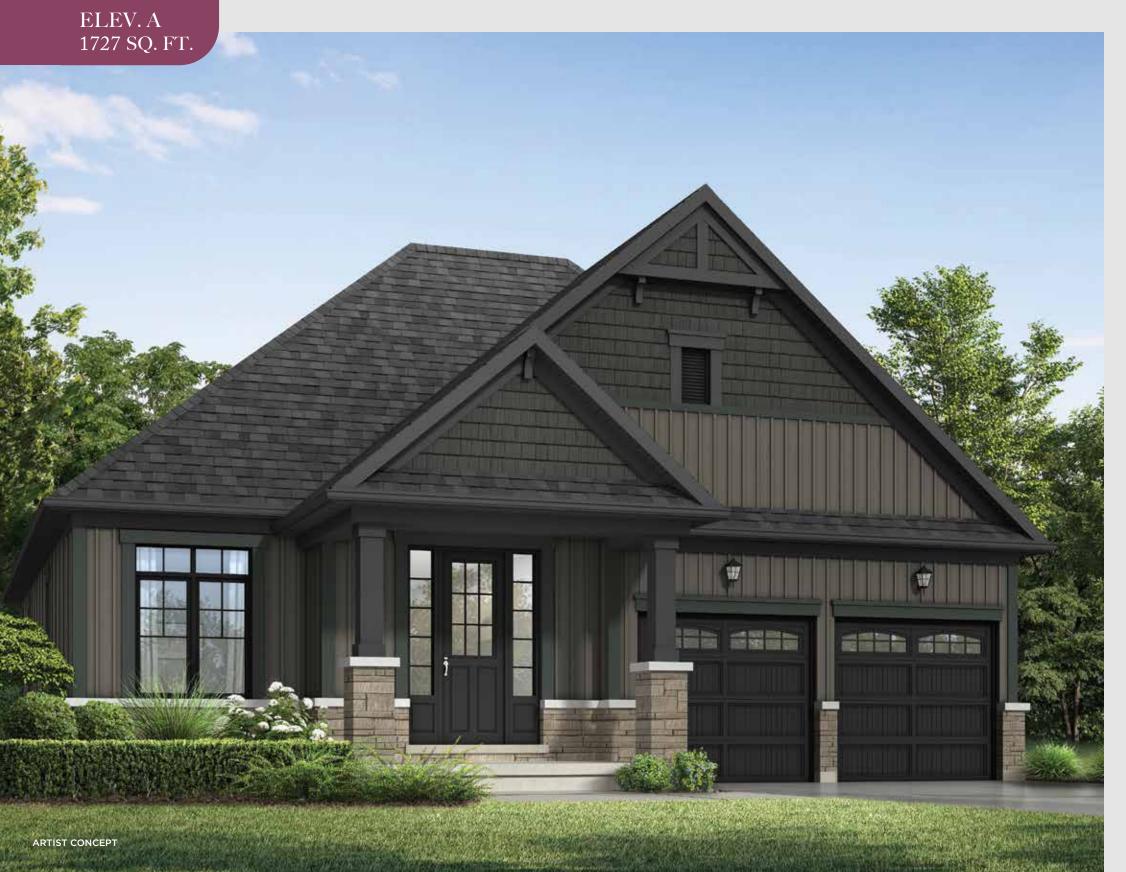

## THE GLENABBEY

ELEV. A 1727 SQ. FT. (INCL. 43 SQ. FT. OF FIN. BASEMENT FOYER | 2341 SQ. FT. W/ OPT. FIN. BASEMENT)
ELEV. B 1726 SQ. FT. (INCL. 43 SQ. FT. OF FIN. BASEMENT FOYER | 2340 SQ. FT. W/ OPT. FIN. BASEMENT)
ELEV. C 1726 SQ. FT. (INCL. 43 SQ. FT. OF FIN. BASEMENT FOYER | 2340 SQ. FT. W/ OPT. FIN. BASEMENT)