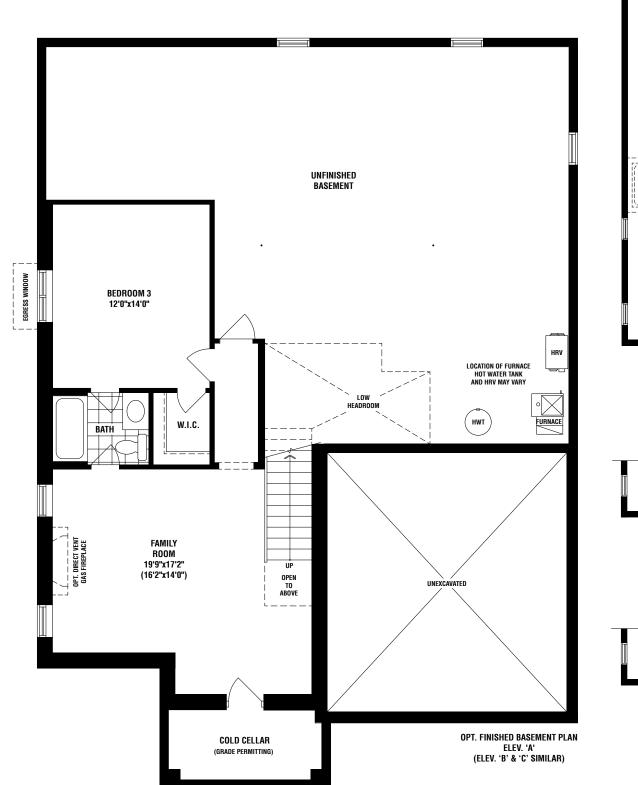

## THE GLENABBEY

2 (opt. 3) BED • 2 (opt. 3) BATH

## THE GLENABBEY

ELEV. A 1727 SQ. FT. (INCL. 43 SQ. FT. OF FIN. BASEMENT FOYER | 2341 SQ. FT. W/ OPT. FIN. BASEMENT)
ELEV. B 1726 SQ. FT. (INCL. 43 SQ. FT. OF FIN. BASEMENT FOYER | 2340 SQ. FT. W/ OPT. FIN. BASEMENT)
ELEV. C 1726 SQ. FT. (INCL. 43 SQ. FT. OF FIN. BASEMENT FOYER | 2340 SQ. FT. W/ OPT. FIN. BASEMENT)

The floor plans and elevations shown are pre-construction plans and may be revised or improved as necessitated by architectural controls and the construction process. The measurements adhere to the rules and regulations of the TARION Warranty Corporation's official method for the calculation of floor area. Actual usable floor space and room dimensions may vary from the stated floor area. Railings on front porch only where required by O.B.C. Locations of furnes, hot water tank, IHPX sump pump (if applicable), posts and beams may vary and are to be determined by Vendor and Architect. Purchasers shall be deemed to accept the same. All images and renderings are artist concept only and subject to change without notice. Side windows only if siting permits. E. & O. E. 50-01 - 5/24