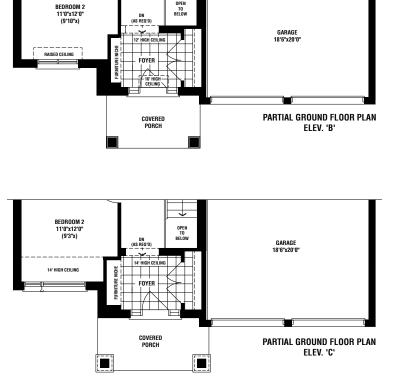

## THE GLENABBEY

2 (opt. 3) BED • 2 (opt. 3) BATH

## THE GLENABBEY

ELEV. A 1727 SQ. FT. (INCL. 43 SQ. FT. OF FIN. BASEMENT FOYER | 2341 SQ. FT. W/ OPT. FIN. BASEMENT)
ELEV. B 1726 SQ. FT. (INCL. 43 SQ. FT. OF FIN. BASEMENT FOYER | 2340 SQ. FT. W/ OPT. FIN. BASEMENT)
ELEV. C 1726 SQ. FT. (INCL. 43 SQ. FT. OF FIN. BASEMENT FOYER | 2340 SQ. FT. W/ OPT. FIN. BASEMENT)

The floor plans and elevations shown are pre-construction plans and may be revised or improved as necessitated by architectural controls and the construction process. The measurements adhere to the rules and regulations of the TARION Warranty Corporation's official method for the calculation of floor area. Actual usable floor space and room dimensions may vary from the stated floor area. Railings on front porch only where required by O.B.C. Locations of furnes, hot water tank, IHPX sump pump (if applicable), posts and beams may vary and are to be determined by Vendor and Architect. Purchasers shall be deemed to accept the same. All images and renderings are artist concept only and subject to change without notice. Side windows only if siting permits. E. & O. E. 50-01 - 5/24